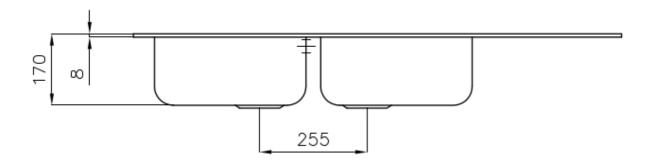

### **DETAILS**

| Edge/Installation Type | Standard (8 mm Edge)                                            |
|------------------------|-----------------------------------------------------------------|
| Finish                 | Foster brushed                                                  |
| Material               | AISI 304 stainless steel                                        |
| Texture                | Foster brushed                                                  |
| Base                   | 80-90 cm                                                        |
| Dimensions             | 1160 x 500 mm                                                   |
| Standard fittings      | Fixing hooks, gasket, drain, overflow and siphon, boxed packing |
| Mixer holes            | 1 standard hole - 2nd hole on request                           |
| Built-in hole          | 1140 x 480 mm                                                   |
|                        |                                                                 |

| Drainer                   | Yes                                                                                                                                                                                                                                                    |
|---------------------------|--------------------------------------------------------------------------------------------------------------------------------------------------------------------------------------------------------------------------------------------------------|
| Width                     | 116 cm                                                                                                                                                                                                                                                 |
| Bowl dimension            | 360x400mm                                                                                                                                                                                                                                              |
| Number of bowls           | 2 bowls                                                                                                                                                                                                                                                |
| Waste fitting             | 3,5" drain                                                                                                                                                                                                                                             |
| FEATURES                  |                                                                                                                                                                                                                                                        |
| 2nd / 3rd hole availaible | The sink can be customized with the execution on request of additional holes, usable for double-hole mixers, for remote controlled drains or for the installation of soap dispensers. The positions are marked on the drawings with dotted line holes. |
| Added value               | Foster uses steel thicknesses higher than those used on average by other manufacturers. This is how, thanks to our long experience, we know how to make sinks of superior quality and with a better resistance to aging.                               |
| Basket 3,5" waste fitting | The drain is equipped with a large 3.5" drain, with the practical basket cap that prevents the discharge of solid parts.                                                                                                                               |
| Sliding brackets          |                                                                                                                                                                                                                                                        |