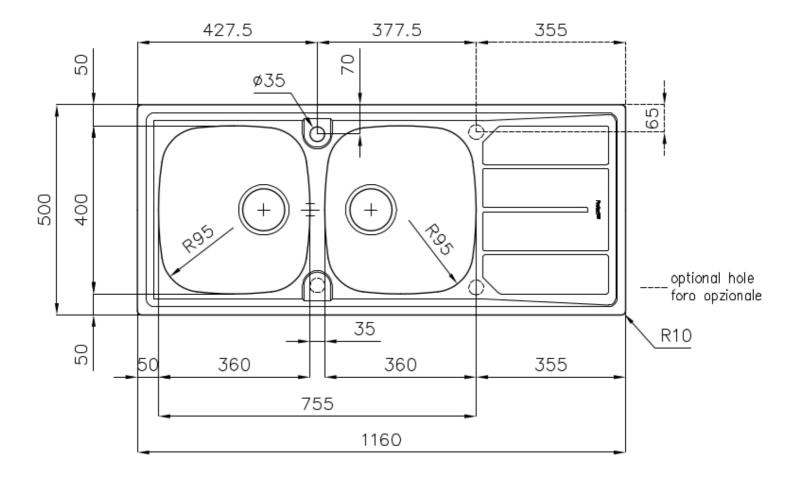

### **DETAILS**

| Edge/Installation Type | Standard (8 mm Edge)                                            |
|------------------------|-----------------------------------------------------------------|
| Finish                 | Foster brushed                                                  |
| Material               | AISI 304 stainless steel                                        |
| Texture                | Foster brushed                                                  |
| Base                   | 80-90 cm                                                        |
| Dimensions             | 1160 x 500 mm                                                   |
| Standard fittings      | Fixing hooks, gasket, drain, overflow and siphon, boxed packing |
| Mixer holes            | 1 standard hole - 2nd hole on request                           |
| Built-in hole          | 1140 x 480 mm                                                   |
|                        |                                                                 |

| Drainer                   | Yes                                                                                                                                                                                                                                                    |
|---------------------------|--------------------------------------------------------------------------------------------------------------------------------------------------------------------------------------------------------------------------------------------------------|
| Width                     | 116 cm                                                                                                                                                                                                                                                 |
| Bowl dimension            | 360x400mm                                                                                                                                                                                                                                              |
| Number of bowls           | 2 bowls                                                                                                                                                                                                                                                |
| Waste fitting             | 3,5" drain                                                                                                                                                                                                                                             |
| FEATURES                  |                                                                                                                                                                                                                                                        |
| 2nd / 3rd hole availaible | The sink can be customized with the execution on request of additional holes, usable for double-hole mixers, for remote controlled drains or for the installation of soap dispensers. The positions are marked on the drawings with dotted line holes. |
| Added value               | Foster uses steel thicknesses higher than those used on average by other manufacturers. This is how, thanks to our long experience, we know how to make sinks of superior quality and with a better resistance to aging.                               |
| Basket 3,5" waste fitting | The drain is equipped with a large 3.5" drain, with the practical basket cap that prevents the discharge of solid parts.                                                                                                                               |
| Sliding brackets          |                                                                                                                                                                                                                                                        |